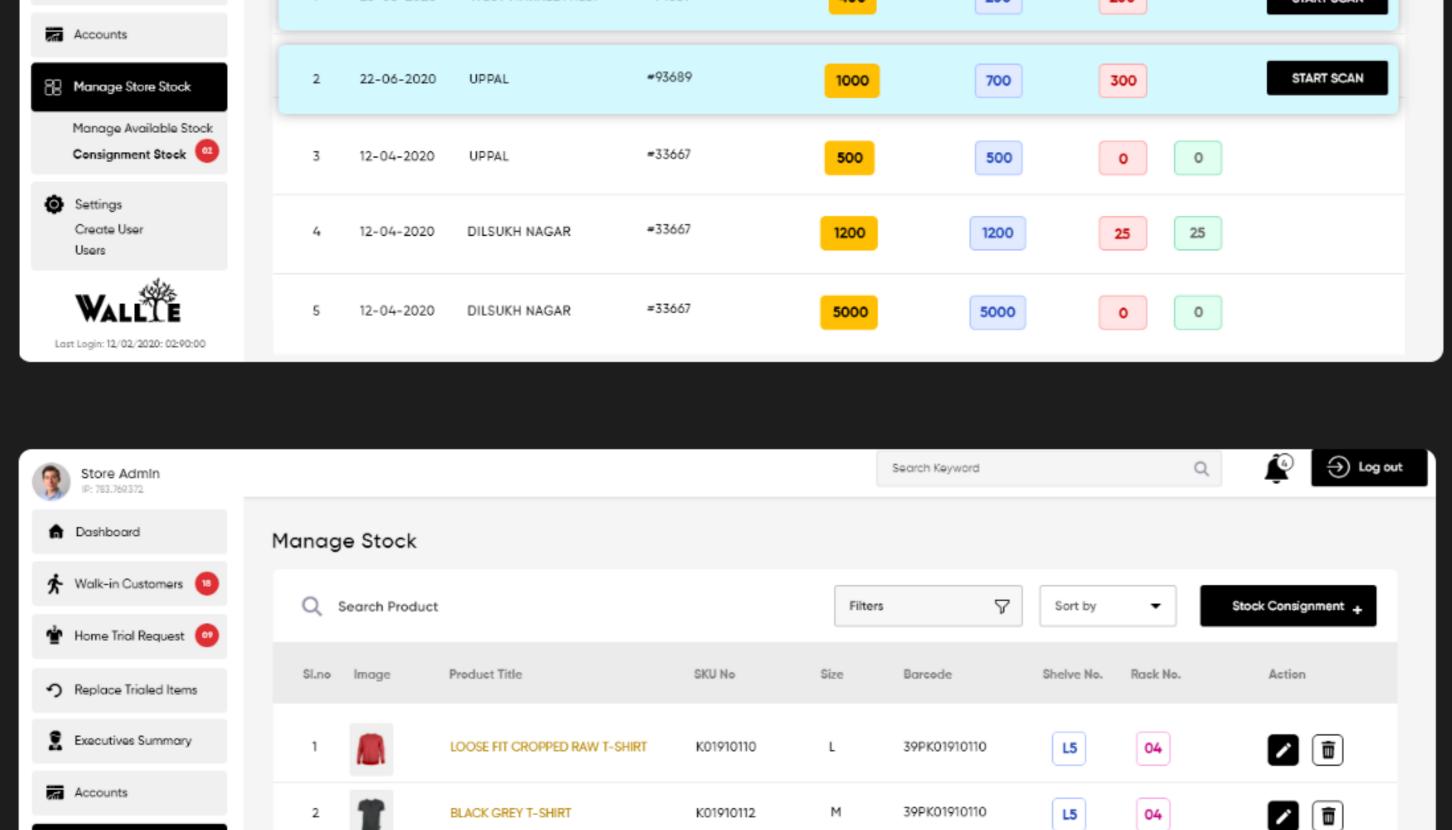

K01910113

K01910110

K01910110

FULL-SLEEVE RED T-SHIRT

LOOSE FIT CROPPED RAW T-SHIRT

RED T-SHIRT WITH FULL SLEEVES

branch.

Manage Store Stock