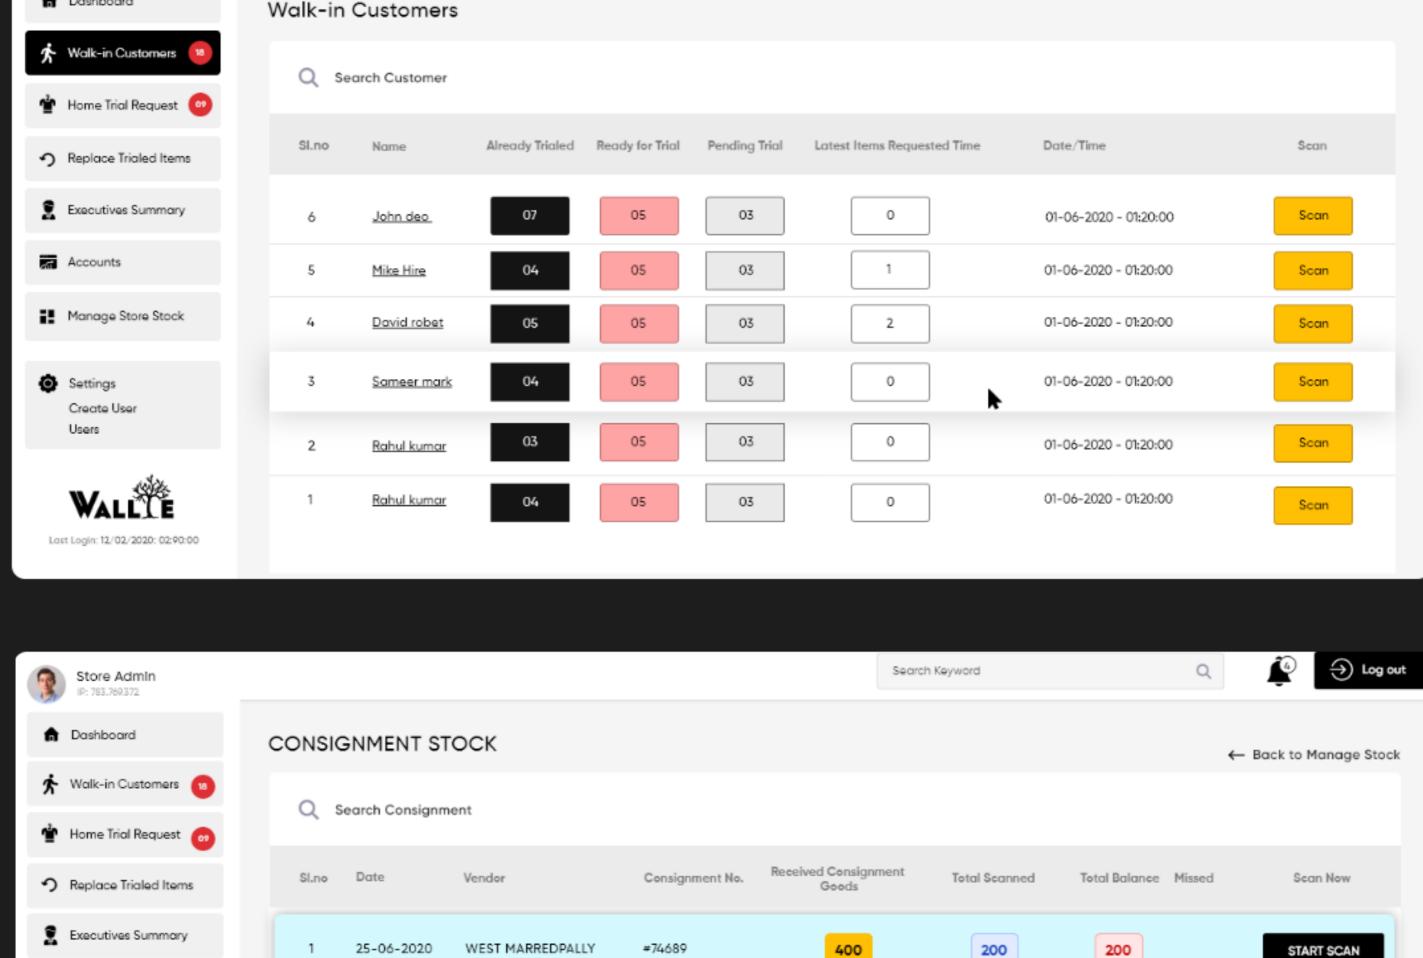

Loose fit cropped raw T-shirt

raw T-shirt

\$229.00

\$229.00

VIEW ORDER

RECRDER

RETURN/REPLACE

VIEW ORDER

RECROSE

RETURN/REPLACE

Today's Order

Last 6 Months Orders

27-05-2020

16-04-2020

## DILSUKHNAGAR SECUNDERABAD

KOMPALLY

Happy Shopping, Select Store!

KUKATPALLY







EXISTING CUSTOMER

₹2900

₹2920

₹1000

₹1000

₹1000

₹80

Scan Box

L5

L5

L5

04

04

04

39PK01910110

39PK01910110

39PK01910110

₹0 ₹20

Coupon Code

APPLY

Total Price

Grand Total

CASH PAYMENT

WALLET PAYMENT

PRINT/EMAIL BILL

Balance to be

returned

Discount

GST

CUSTOMER SHOPPING CART

Loose fit cropped raw T-shirt

Loose fit cropped raw T-shirt

Loose fit cropped raw T-shirt

OK

Scan Here

₹900.00

₹1100.00 ×

₹800.00

Billing Counter

Dashboard

🏂 Billings

Settings

Log out

Dashboard







K01910113

K01910110

K01910110

FULL-SLEEVE RED T-SHIRT

LOOSE FIT CROPPED RAW T-SHIRT

RED T-SHIRT WITH FULL SLEEVES

branch.

Manage Store Stock

Create User

Last Login: 12/02/2020: 02:90:00

Settings

Users