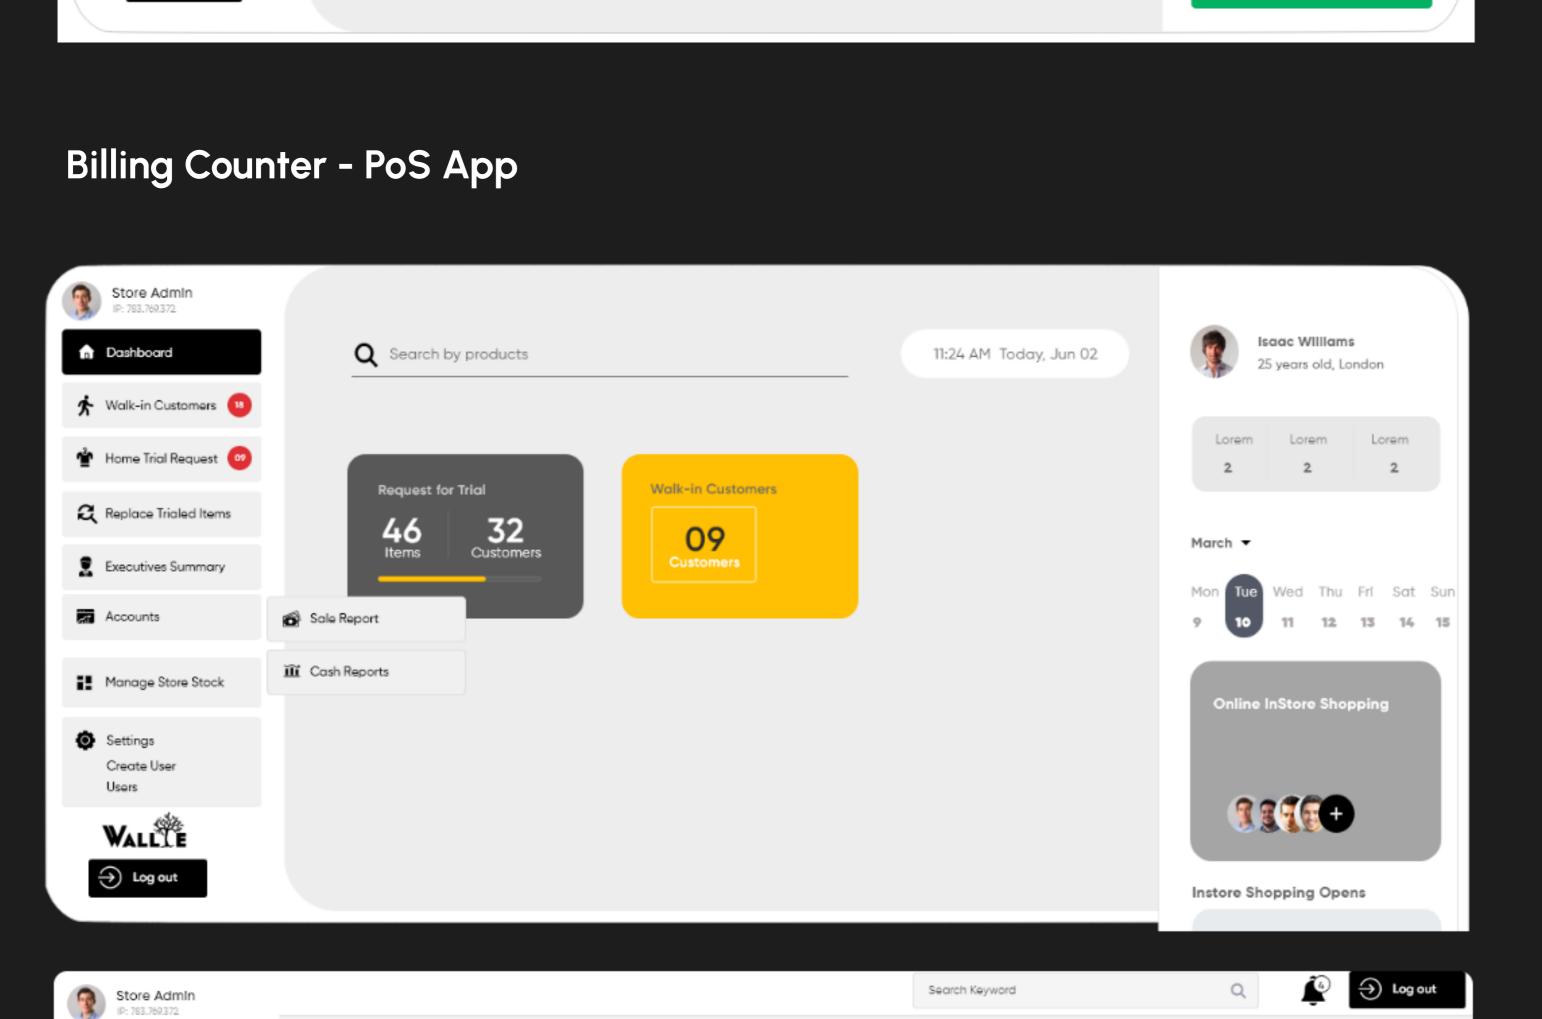

₹1100.00 ×

₹800.00

Billing Counter

Dashboard

🏂 Billings

Settings

Log out

Dashboard

K01910113

K01910110

K01910110

FULL-SLEEVE RED T-SHIRT

LOOSE FIT CROPPED RAW T-SHIRT

RED T-SHIRT WITH FULL SLEEVES

branch.

Manage Store Stock

Create User

Last Login: 12/02/2020: 02:90:00

Settings

Users