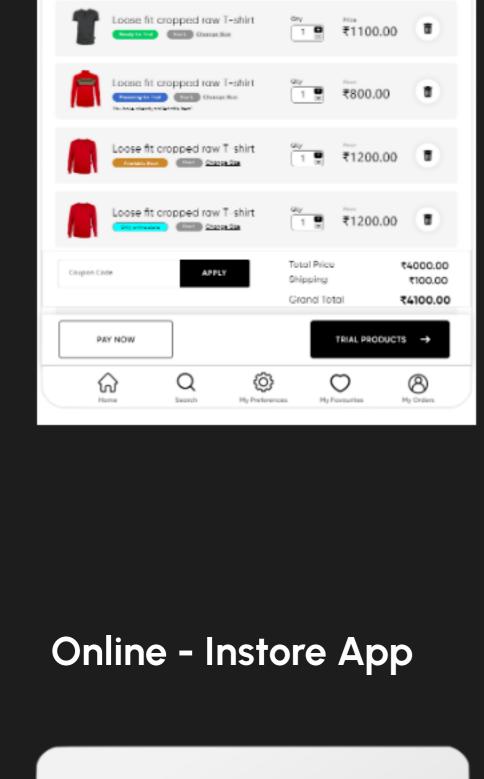

## easily set up this Application on their existing stores. Our solution provides complete assistance, ranging from

T-SHIRTS

**Instore App** 

other features like Warehouse Stock management, Online-Instore Stock Management, and a Delivery Boy App. Customers can conveniently experience the product through our integrated Inshore-Online Store Apps.

Inventory management to PoS setup, and includes various

Instore App Model

 $\bigcirc$ 

Product Code

K01910110

ADD TO CART

×

Q