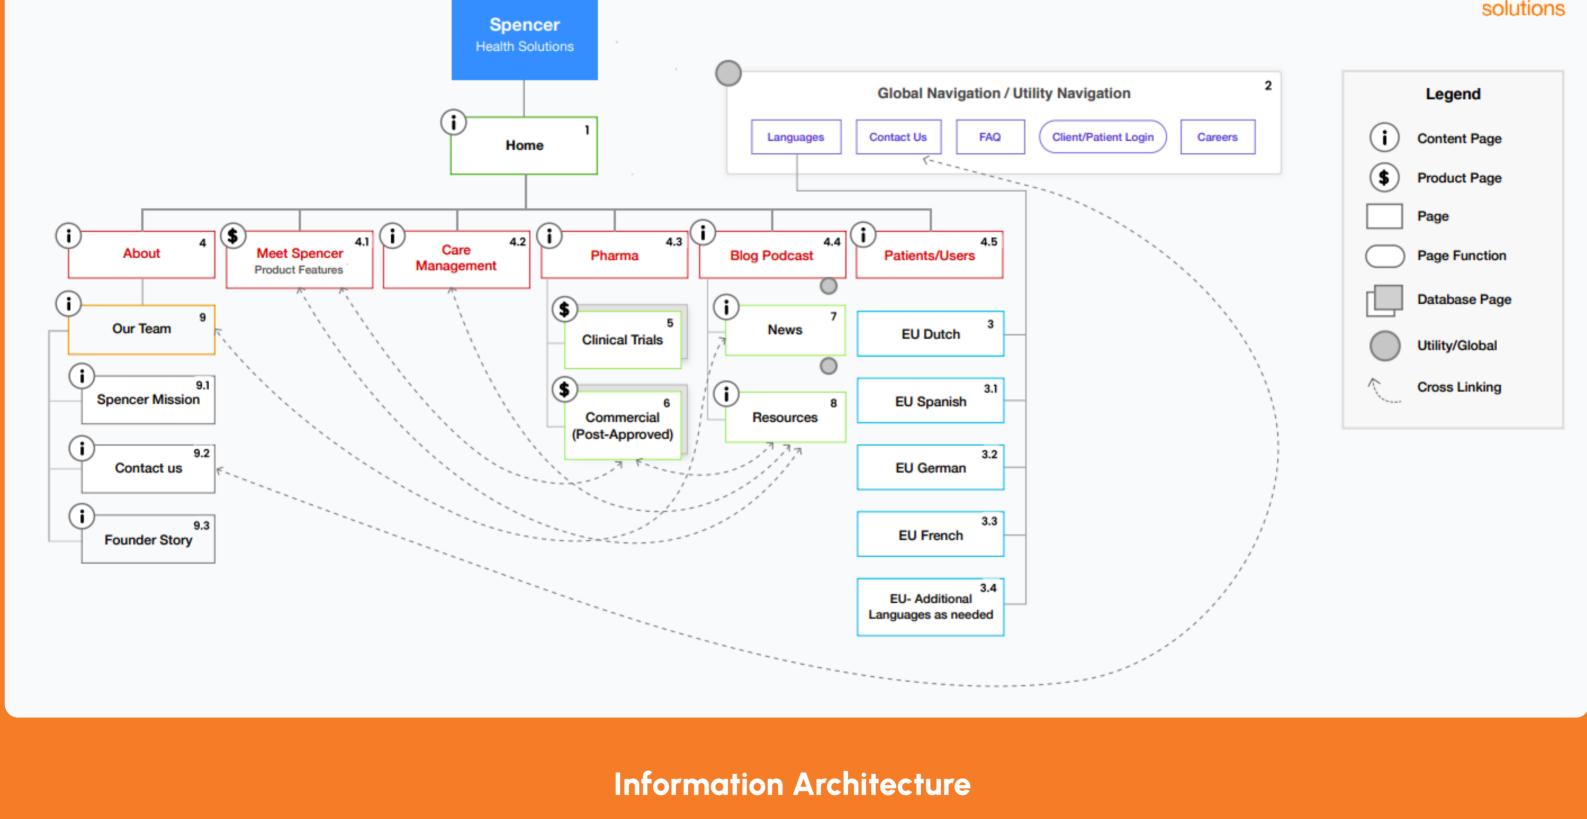

INFORMATION ARCHITECTURE

Lorem ipsum dolor sit amet elit,

sedconsectetur adipiscing

health solutions

spencer health

solutions

Home > Care management

Success Rate

We have started the following Information architecture, to

**Usability Testing** 

all website information during the research phase and proceed to create high-resolution wireframes. These interlinked wireframes serve as interactive prototypes, allowing stakeholders to explore the pages