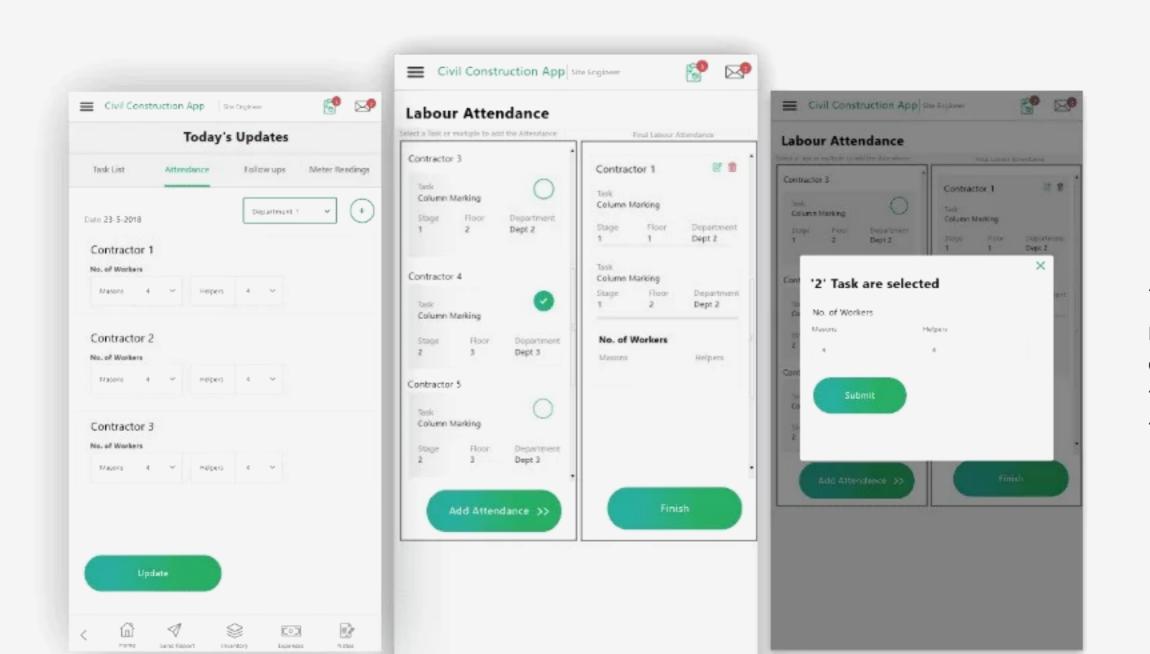

The Site Engineer can monitor the attendance of contract workers, ensuring accurate wage payments by the management.