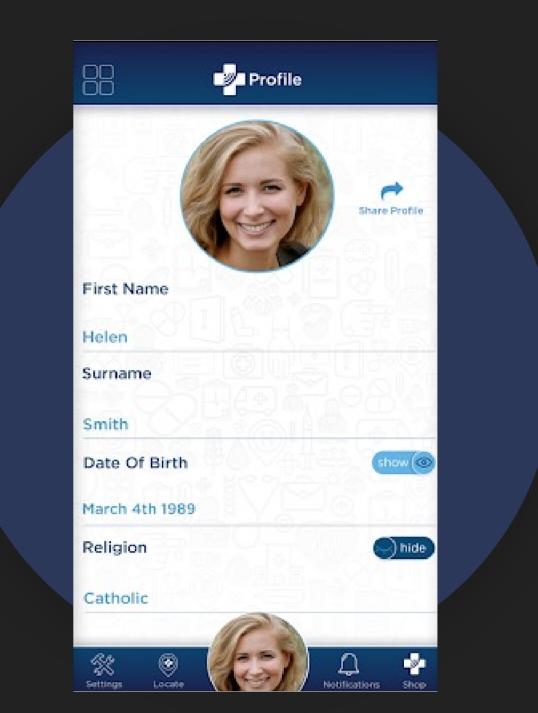

### **The Solution**

MediMee is an Award Winning Online Emergency Platform designed to help save lives!

MediMee provides an extensive medical profile where you can choose what can be seen

| Priority Condition:<br>Diabetes T1                        | $\sim$   |
|-----------------------------------------------------------|----------|
| M Allergy: Penicillin                                     | (show)   |
| Allergic to penicillin<br>.ast update: 20:58 15-03-2017   |          |
| Condition: Diabetes T1                                    | (those)  |
| Type 1 Insulin Dependent<br>.ast update: 20:50 15-03-2017 | $\odot$  |
| xøeigile                                                  | 1.84     |
|                                                           | 98'd     |
|                                                           |          |
|                                                           | 10 P (6) |
|                                                           | 2 11 2   |
|                                                           | 0        |
| Add Condition / Allerg                                    |          |

Add any vital conditions or allergies you may have to your profile

MediMee stores all your medication in one place for quick and easy reference

| Frequency<br>Notes | 3 tablets<br>2 times a day<br>This is a note<br>20:50 15-03-2017 | 8 8 C |
|--------------------|------------------------------------------------------------------|-------|
|                    |                                                                  | SOLA  |
|                    |                                                                  |       |
|                    |                                                                  |       |
|                    |                                                                  |       |
|                    |                                                                  |       |
|                    |                                                                  |       |
| 2114               |                                                                  |       |
|                    | dd Medication                                                    |       |