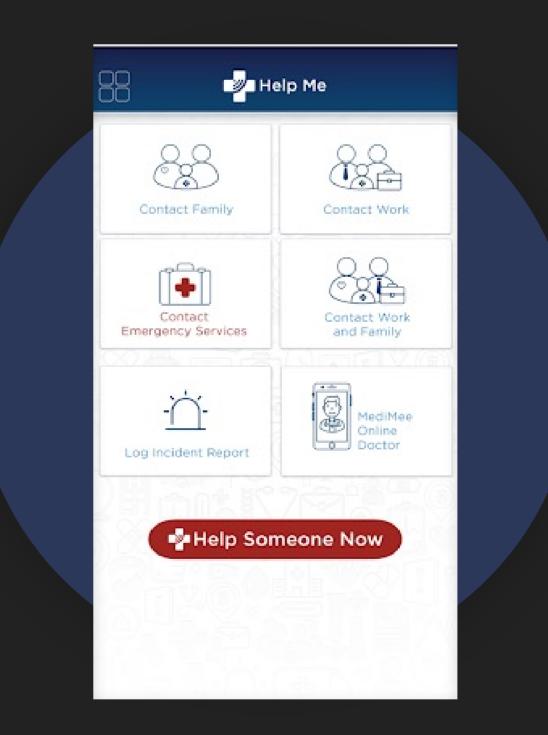

Never forget a medication again with MediMee med reminders

In an emergency MediMee can send your GPS location to any SOS contact you have chosen

Quick and easily locate the nearest Doctors, Pharmacies, Hospital, Dentists or Opticians