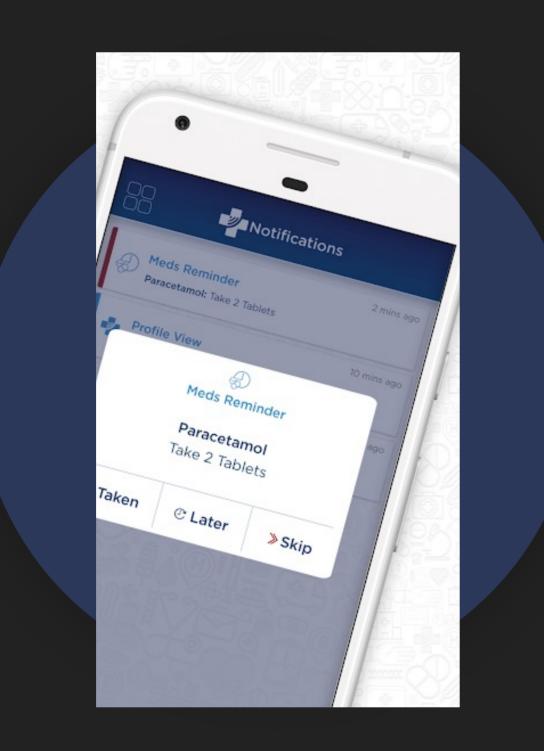

Never forget a medication again with MediMee med reminders

In an emergency MediMee can send your GPS location to any SOS contact you have chosen

Quick and easily locate the nearest Doctors, Pharmacies, Hospital, Dentists or Opticians