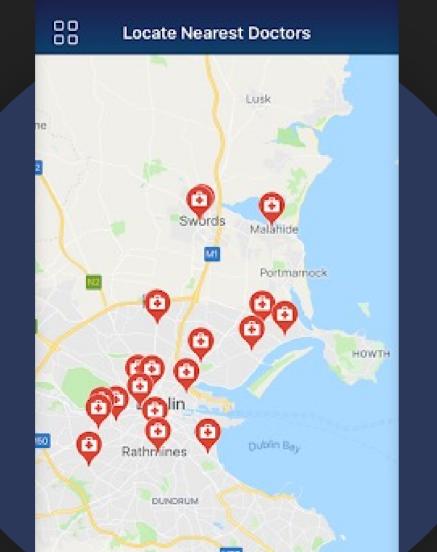

Never forget a medication again with MediMee med reminders

In an emergency MediMee can send your GPS location to any SOS contact you have chosen

Quick and easily locate the nearest Doctors, Pharmacies, Hospital, Dentists or Opticians