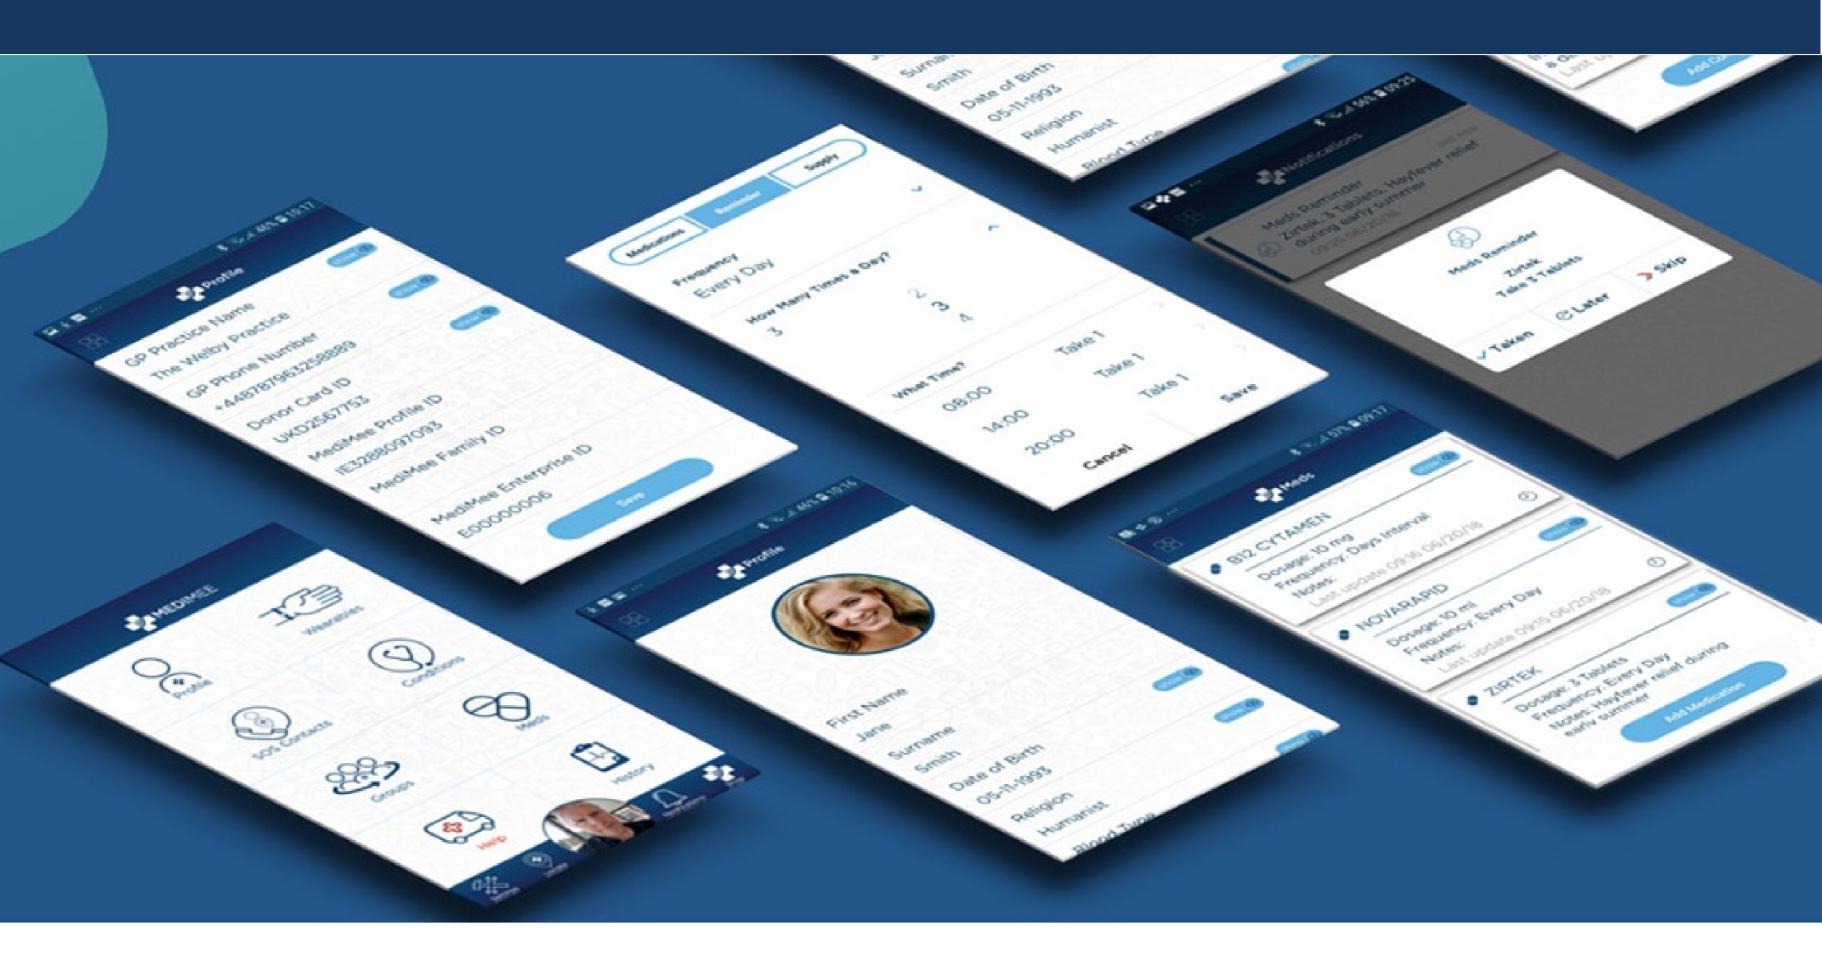

### **The Solution**

MediMee is an Award Winning Online Emergency Platform designed to help save lives!

MediMee provides an extensive medical profile where you can choose what can be seen

| Priority Condition:<br>Diabetes T1                        | $\sim$   |
|-----------------------------------------------------------|----------|
| M Allergy: Penicillin                                     | (show)   |
| Allergic to penicillin<br>.ast update: 20:58 15-03-2017   |          |
| Condition: Diabetes T1                                    | (those)  |
| Type 1 Insulin Dependent<br>.ast update: 20:50 15-03-2017 | $\odot$  |
| xøeigile                                                  | 1.84     |
|                                                           | 98'd     |
|                                                           |          |
|                                                           | 10 P (6) |
|                                                           | 2 11 2   |
|                                                           | 0        |
| Add Condition / Allerg                                    |          |

Add any vital conditions or allergies you may have to your profile

MediMee stores all your medication in one place for quick and easy reference

| Frequency<br>Notes | 3 tablets<br>2 times a day<br>This is a note<br>20:50 15-03-2017 | 8 8 C |
|--------------------|------------------------------------------------------------------|-------|
|                    |                                                                  | SOLA  |
|                    |                                                                  |       |
|                    |                                                                  |       |
|                    |                                                                  |       |
|                    |                                                                  |       |
|                    |                                                                  |       |
| 2114               |                                                                  |       |
|                    | dd Medication                                                    |       |

Never forget a medication again with MediMee med reminders

In an emergency MediMee can send your GPS location to any SOS contact you have chosen

Quick and easily locate the nearest Doctors, Pharmacies, Hospital, Dentists or Opticians