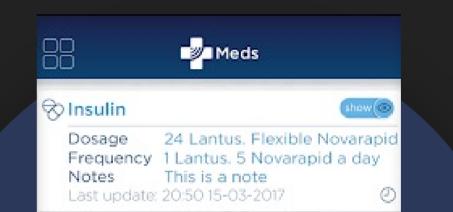

Add any vital conditions or allergies you may have to your profile

MediMee stores all your medication in one place for quick and easy reference

| Frequency<br>Notes | 3 tablets<br>2 times a day<br>This is a note<br>20:50 15-03-2017 | 8 8 C |
|--------------------|------------------------------------------------------------------|-------|
|                    |                                                                  | SOLA  |
|                    |                                                                  |       |
|                    |                                                                  |       |
|                    |                                                                  |       |
|                    |                                                                  |       |
|                    |                                                                  |       |
| 2114               |                                                                  |       |
|                    | dd Medication                                                    |       |

Never forget a medication again with MediMee med reminders

In an emergency MediMee can send your GPS location to any SOS contact you have chosen

Quick and easily locate the nearest Doctors, Pharmacies, Hospital, Dentists or Opticians