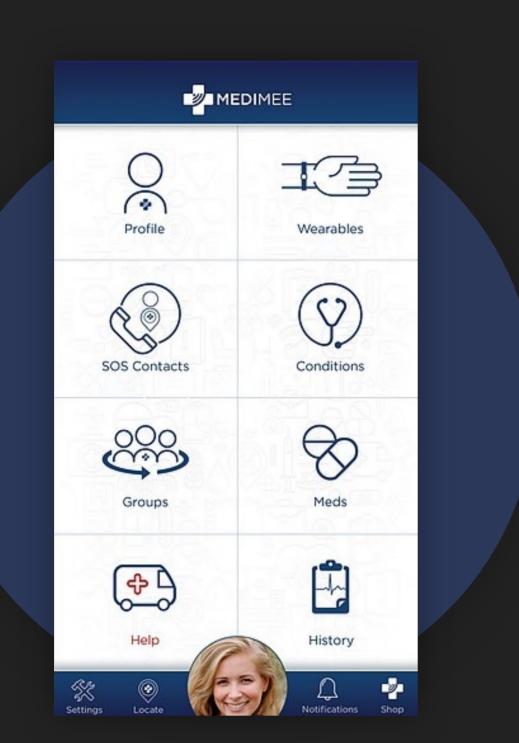

### **The Solution**

MediMee is an Award Winning Online Emergency Platform designed to help save lives!

MediMee provides an extensive medical profile where you can choose what can be seen

| Priority Condition:<br>Diabetes T1                        | $\sim$   |
|-----------------------------------------------------------|----------|
| M Allergy: Penicillin                                     | (show)   |
| Allergic to penicillin<br>.ast update: 20:58 15-03-2017   |          |
| Condition: Diabetes T1                                    | (those)  |
| Type 1 Insulin Dependent<br>.ast update: 20:50 15-03-2017 | $\odot$  |
| xøeigile                                                  | 1.84     |
|                                                           | 98'd     |
|                                                           |          |
|                                                           | 10 P (6) |
|                                                           | 2 11 2   |
|                                                           | 0        |
| Add Condition / Allerg                                    |          |

Never forget a medication again with MediMee med reminders

In an emergency MediMee can send your GPS location to any SOS contact you have chosen

Quick and easily locate the nearest Doctors, Pharmacies, Hospital, Dentists or Opticians